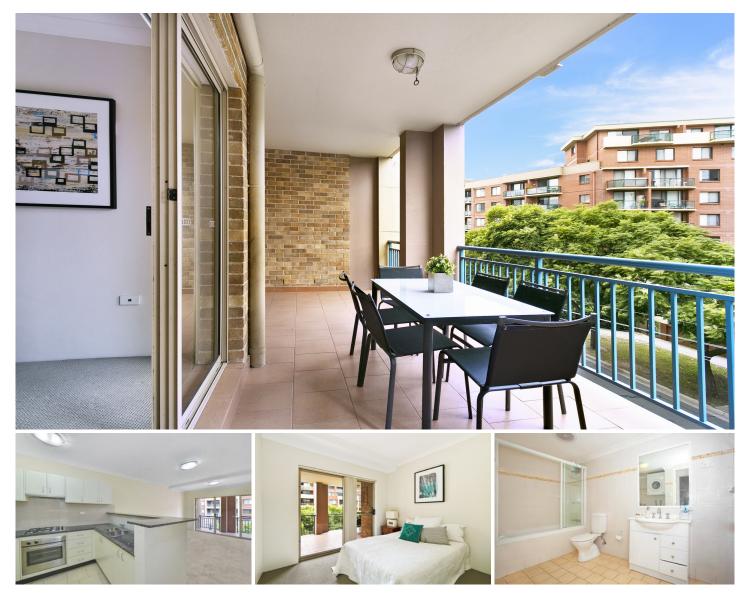

## 6/1B Coulson Street ERSKINEVILLE NSW

Centrally located close to all conveniences with transport at your door, this stylish lifestyle apartment is very smartly priced making it an attractive and affordable inner-city rental. Showcasing open plan living matched with quality finishes and a great entertainer's layout, this apartment won't last long.

Generous open plan lounge & dining area Gourmet gas kitchen w stainless steel appliances Spacious bedroom w built-in robes & terrace access Stylish bathroom w tub & internal laundry w dryer Oversized covered terrace perfect for entertaining Security building with lift & video intercom access

This security complex offers excellent convenience and lifestyle with Sydney Park only moments down the road and an easy stroll to the vibrant bars and restaurants