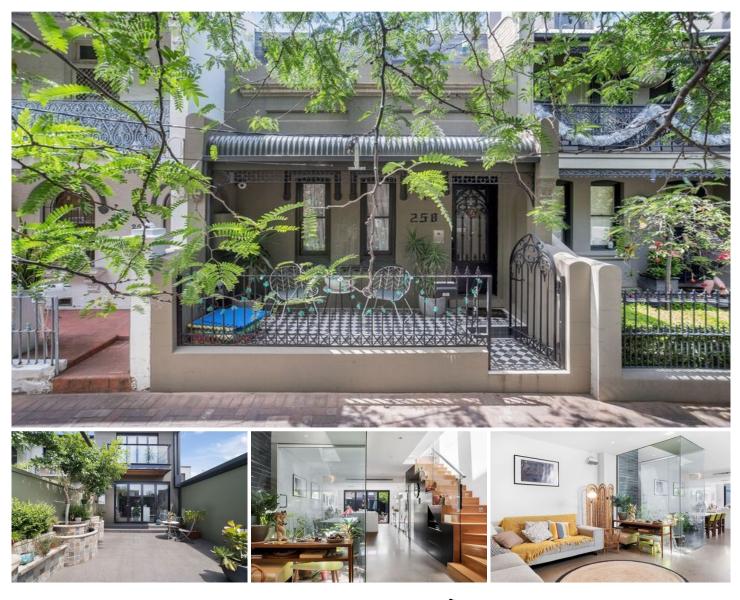

## 258 Belmont Street ALEXANDRIA NSW

Cleverly reinvented as a masterpiece of contemporary design, this stunning four bedroom home showcases luxe family living over two impeccable levels. Crafted with an intuitive use of space and light with a centralised atrium it also features generous open plan living with a fluid transition onto a large entertainer's courtyard inspiring a relaxed indoor/outdoor lifestyle.

Expansive free-flowing living & dining rooms

Commercial kitchen w stainless steel appliances including wine fridge

Large entertainers courtyard w lush green backdrop

Master bed w built-in wardrobes, chic ensuite & private terrace

Spacious second bedroom w built-in robes & separate terrace

Generous third bedroom & fourth bedroom on ground level