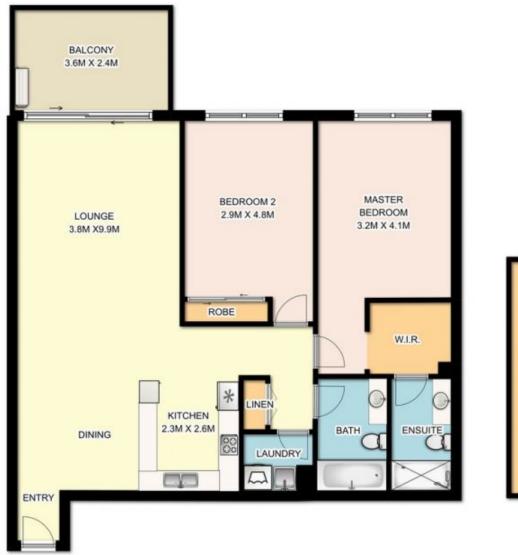

## 18401/177-219 Mitchell Road Erskineville NSW

Nestled within the reputable Sydney Park Village complex, this renovated 2 bedroom apartment promises the quintessential inner city lifestyle. Showcasing updated interiors, gas kitchen and a versatile floor plan boasting immense privacy with a serene leafy outlook. Perfect for the savvy investor, small family or couple that demands quality without compromise. Indulge in the array of resort-style facilities & explore the endless dining and nightlife hubs of Erskineville, Alexandria, Newtown and Sydney Park right on your doorstep.

Generous open plan living & dining area w/ air conditioning Entertainer's balcony w/ private leafy outlook Well-appointed renovated gas kitchen w/ s/s appliances Two double bedrooms, master w/ WIR & en-suite Modern bathroom w/ tub & separate internal laundry Secure undercover parking, storage unit & ample visitor

## 18401 / 177-219 Mitchell Road, Erskineville

DISCLAIMER: 3D Property View accepts no liability for the accuracy of details contained within our floor plans. All plans are drawn and also checked to the best our ability, however information contained in our floor plans such as area calculations are approximate, and have not been surveyed or drawn to scale. Our floor plans are for representational purposes only and should be used as such. Do not attempt to refer to our floor plans for structural or detailed information.