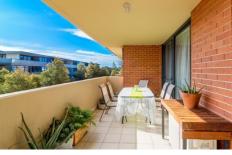

Generous open plan lounge & dining area
Designer gas kitchen w stainless steel appliances
Spacious bedroom w built-in robes & balcony access
Sun drenched full length entertainer's balcony
Stylish bathroom w tub & internal laundry w dryer
Separate study area perfect for home office
Air conditioning & generous storage space
Security car space & ample visitor parking