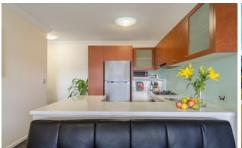

Generous open plan lounge & dining area
Designer gas kitchen w stainless steel appliances
Spacious bedroom w built-in robes & balcony access
Sun drenched full length entertainer's balcony
Stylish bathroom w tub & internal laundry w dryer
Separate study area perfect for home office
Air conditioning & generous storage space
Security car space & ample visitor parking