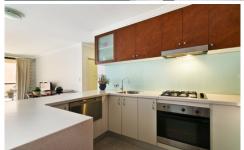

Generous open plan lounge & dining area
Designer gas kitchen w stainless steel appliances
Light filled entertainers balcony w complex views
Spacious bedroom w walk-in robe & balcony access
Stylish bathroom w tub & separate laundry w dryer
Separate study area perfect for home office
Air conditioning & ample storage space
Secure car space & ample visitor parking