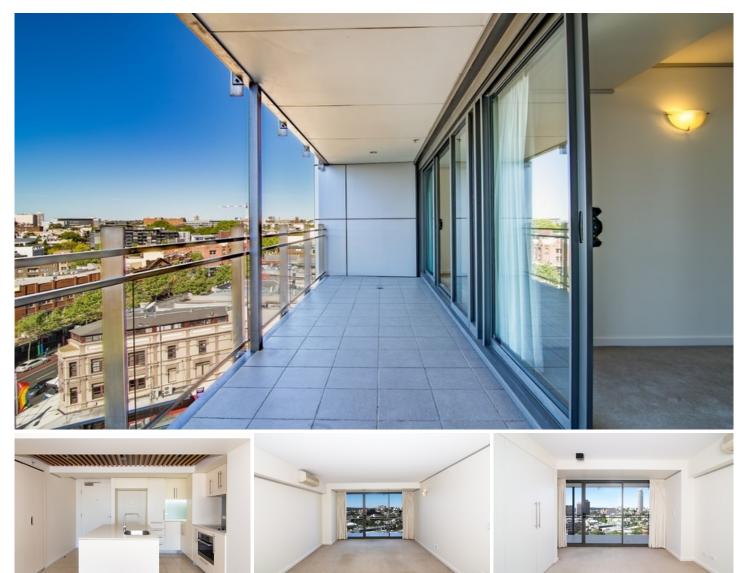

## 1029/18-20 Pelican Street SURRY HILLS NSW

Situated in the desirable Monument building offering sweeping harbour and district views, this stylish one bedroom plus study apartment is the perfect opportunity to secure an apartment in this tightly held complex.

Expansive open plan lounge & dining area Designer kitchen w stainless steel appliances Light filled entertainers balcony w harbour views Spacious bedroom w large built-in robes Designer bathroom & separate laundry w dryer Separate study area perfect for home office Air conditioning, concierge & video intercom access Heated lap pool, tranquil water gardens & health club Secure undercover car space & ample visitor parking

Setting the benchmark for effortless contemporary living, this iconic building stands proud among an eclectic mix of

**Price : \$ 800** 

View : https://www.parkproperties.com.au/lease/nsw/ea stern-suburbs/surry-hills/residential/apartment/49 05411