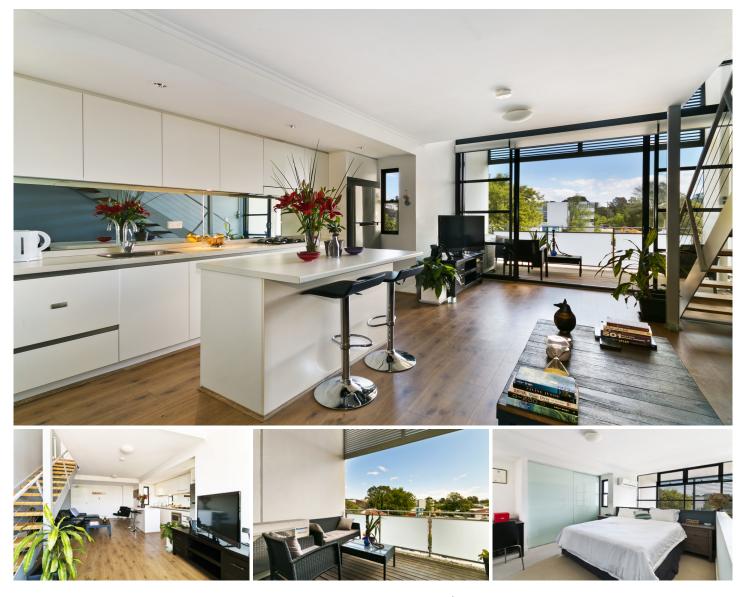

## 2312/8 Eve Street ERSKINEVILLE NSW

Arguably one of Erskineville's most sought after developments designed by award winning architects Allen Jack & Cottier, Motto boasts stylish executive living in a highly desirable location. Offering modern interiors flooded with natural light, this fresh and bright security apartment is a private retreat central to all the attractions that make Erskineville such a popular destination.

Light filled open plan lounge & dining w high ceilings Gas kitchen w stainless steel appliances including fridge Loft style double bedroom w large built-in robes Sunny covered balcony perfect for entertaining Stylish bathroom & separate laundry w washer/dryer Air conditioning, generous storage & floorboards Security complex w visitor parking & outdoor pool