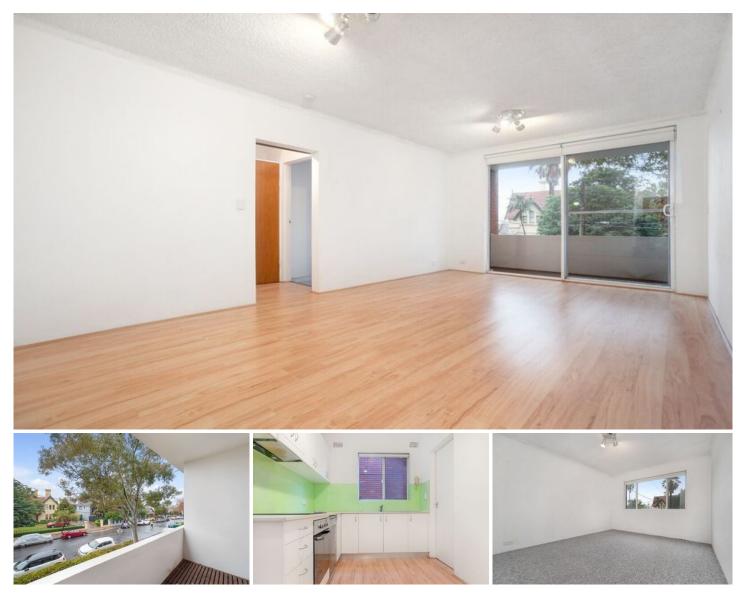

## 3/68 Cambridge Street STANMORE NSW

Perfectly positioned in the well-established Hillview building, this two bedroom apartment features a fully functional open floor plan with modern interiors. Located only minutes away to the CBD, this apartment offers a wonderful opportunity to enjoy the delights of inner city living.

Generous open plan lounge & dining area Renovated kitchen w stainless steel appliances Light filled balcony w leafy outlook Oversized main bedroom w built-ins Generous second bedroom w built-ins Renovated bathroom w bath tub & shower Separate laundry & generous storage space Secure car space & intercom access