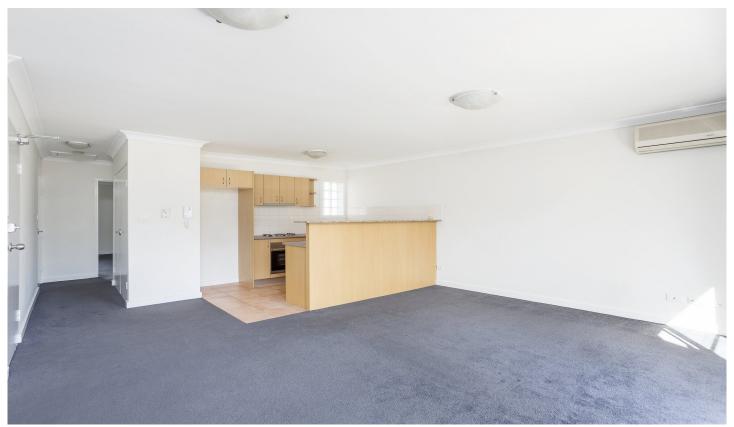

## 36/300 Mitchell Road ALEXANDRIA NSW

Light filled throughout, this spacious apartment with secure parking is located in the ever so popular hub of Alexandria. Featuring an open plan layout with modern interiors and air conditioning throughout, it is further enhanced with an entertaining terrace and private leady outlook.

Generous open plan lounge & dining area Stylish kitchen w stainless steel appliances Entertainers terrace w leafy outlook Oversized bedroom w built-in robes Modern bathroom w separate tub & shower Clothes dryer & generous storage space Air conditioning in both lounge & bedroom Secure car space w rear lane access Well maintained complex w outdoor lap pool