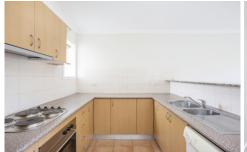

Generous open plan lounge & dining area Stylish kitchen w stainless steel appliances Entertainers terrace w leafy outlook Oversized bedroom w built-in robes Modern bathroom w separate tub & shower Clothes dryer & generous storage space Air conditioning in both lounge & bedroom Secure car space w rear lane access Well maintained complex w outdoor lap pool