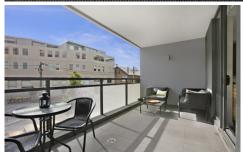

Light-filled open plan lounge & dining area
Oversized alfresco balcony perfect for entertaining
Designer gas kitchen w stainless steel SMEG appliances
Double bedroom w built-in robes & balcony access
Stylish bathroom w separate laundry & washer/dryer
Additional storage cage in basement
Air conditioning & ample secure visitor parking
Secure building w video intercom & lift access