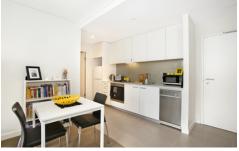

Light-filled open plan lounge & dining area
Oversized alfresco balcony perfect for entertaining
Designer gas kitchen w stainless steel SMEG appliances
Double bedroom w built-in robes & balcony access
Stylish bathroom w separate laundry & washer/dryer
Additional storage cage in basement
Air conditioning & ample secure visitor parking
Secure building w video intercom & lift access