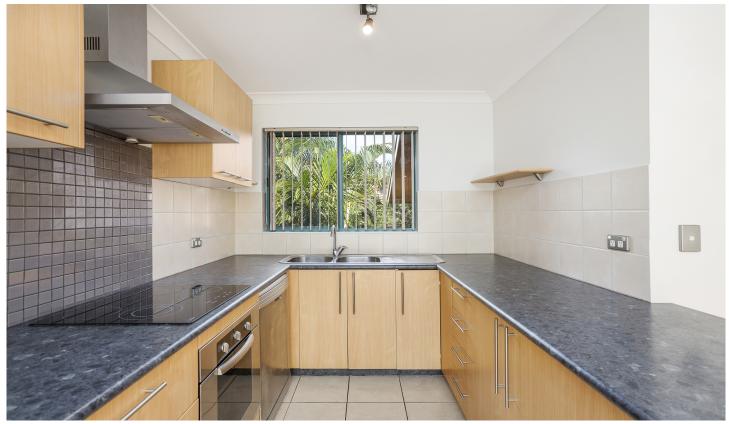

Open plan lounge & dining w floorboards Modern kitchen w stainless steel appliances Spacious bedrooms, main w built-in robes & ensuite Bathroom w tub & internal laundry w dryer Air conditioning & generous storage throughout Undercover car space & ample visitor parking