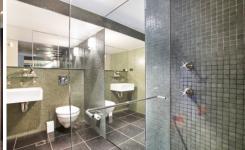

Light filled open plan lounge & dining area Large bedroom w built-in robes & balcony access Stylish bathroom w concealed laundry & dryer Kitchen w stainless steel appliances & bar fridge Balcony overlooking the vibrant Macleay Street Security intercom system & lift access Undercover security car space