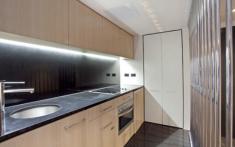

Light filled open plan lounge & dining area Large bedroom w built-in robes & balcony access Stylish bathroom w concealed laundry & dryer Kitchen w stainless steel appliances & bar fridge Balcony overlooking the vibrant Macleay Street Security intercom system & lift access Undercover security car space