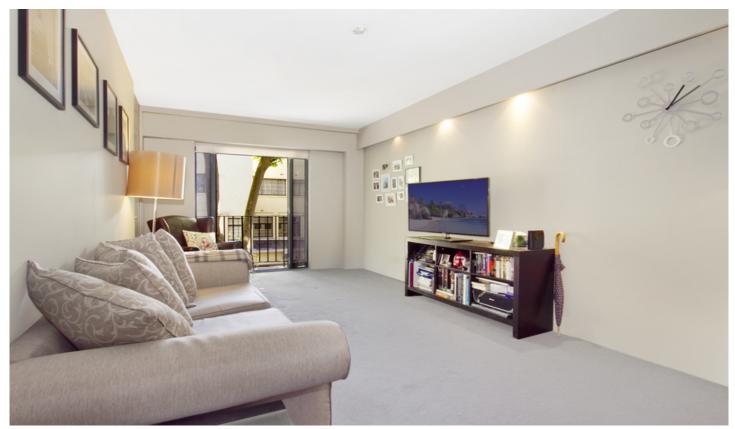

Light filled open plan lounge & dining area Large bedroom w built-in robes & balcony access Stylish bathroom w concealed laundry & dryer Kitchen w stainless steel appliances & bar fridge Balcony overlooking the vibrant Macleay Street Security intercom system & lift access Undercover security car space