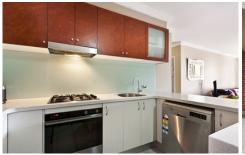

Generous open plan lounge & dining area
Modern gas kitchen w stainless steel appliances
Light filled courtyard perfect for entertaining
Spacious bedroom w built-in robes & courtyard access
Bathroom w tub & internal laundry w clothes dryer
Separate study area perfect for home office
Air conditioning & ceiling fans
Secure car space & ample visitor parking