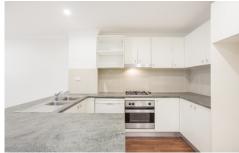

Light filled open plan lounge & dining area Modern gas kitchen w stainless steel appliances Large main bedroom w walk-in robe & ensuite Generous second bedroom w built-in robes Bathroom w tub & separate laundry w dryer Private balcony w leafy outlook New carpet & paint throughout Secure car space & ample visitor parking