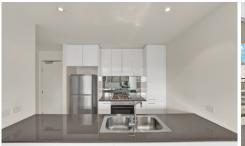

Light-filled open plan lounge & dining area
Designer gas kitchen w stainless steel appliances
Double bedroom w built-in robes & balcony access
Stylish bathroom w separate laundry & dryer
North facing balcony perfect for entertaining
Air conditioning & additional storage cage
Secure building w video intercom & lift access