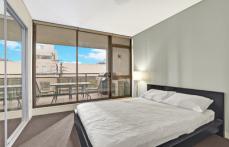

Light-filled open plan lounge & dining area
Designer gas kitchen w stainless steel appliances
Double bedroom w built-in robes & balcony access
Stylish bathroom w separate laundry & dryer
North facing balcony perfect for entertaining
Air conditioning & additional storage cage
Secure building w video intercom & lift access