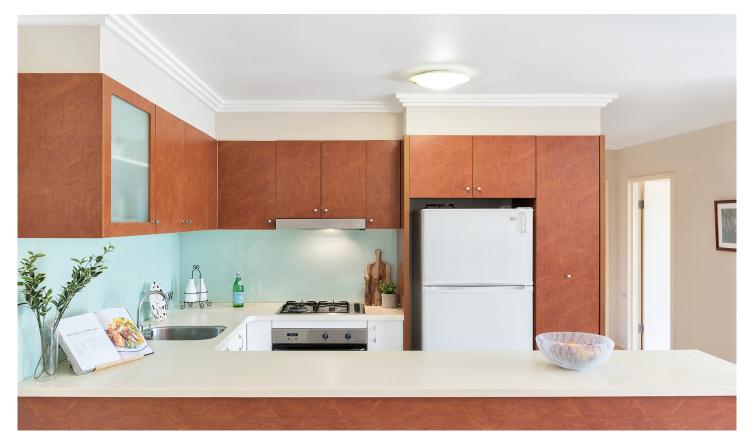

Light filled open plan lounge & dining area Gourmet gas kitchen w stainless steel appliances Large bedroom w built in robes & balcony access Spacious second bedroom w built-in wardrobes Oversized courtyard perfect for entertaining Stylish bathroom w tub & internal laundry w dryer Separate study area perfect for home office Secure car space & ample visitor parking Photos used are not of actual apartment