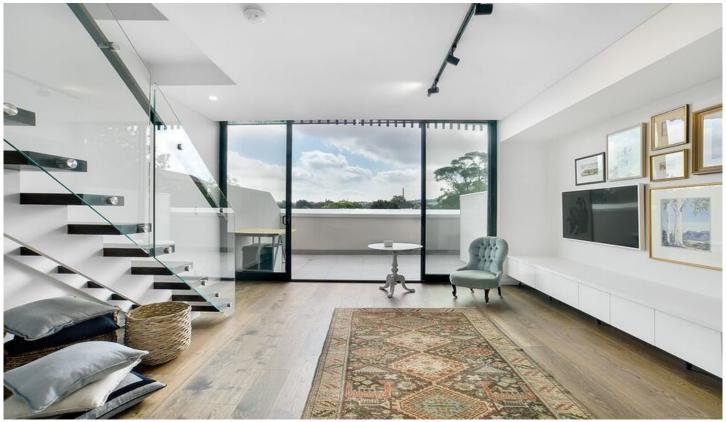

## 202/76 Mitchell Road ALEXANDRIA NSW

The perfect blend of raw & contemporary warehouse features, industrial tones & modern touches, Mitchell + Fountain is sure to impress in this inner-city enclave.

A boutique warehouse conversion of only 21 apartments over 4 levels w/ solid original brickwork, original steel beams, concrete lift & upscale interiors, exteriors and landscaping.

Light filled open plan lounge & dining area Large entertaining terrace w district views Luxurious gas kitchen w stainless steel appliances Generous bedrooms both w built-in robes Stunning bathroom, ensuite & wash room Separate laundry w washer/dryer & generous storage Ducted air-conditioning & secure parking space