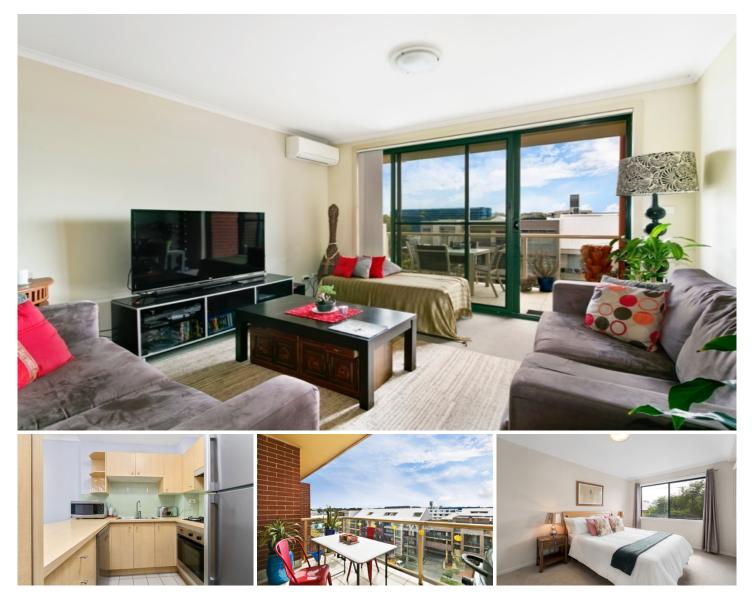

## 17609/177-219 Mitchell Road ERSKINEVILLE NSW

Located in the popular lifestyle complex Sydney Park Village, this north facing one bedroom apartment with study & parking offers bright and airy open plan living with a generous floor plan & city skyline views.

Light filled open plan lounge & dining area Gourmet gas kitchen w stainless steel appliances Generous bedroom w large built-in robes Stylish bathroom w tub & internal laundry w dryer Entertainers balcony w city skyline views Separate study area perfect for home office Air conditioning & generous storage space Secure car space & ample visitor parking

Placed just steps from the hip Erskineville Village, the eat streets of King and Crown Streets and minutes to The Grounds, Campos, Rosetta Stone Bakery, Bread & Circus,

1 🎮 1 🚔 1 🚘

Price : \$ 590

View : https://www.parkproperties.com.au/lease/nsw/inn er-west/erskineville/residential/apartment/486604 6