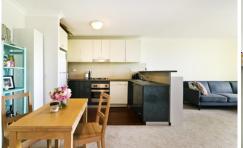

Light filled open plan lounge & dining area Gas kitchen w stainless steel appliances Oversized bedroom w large built-in robes Bathroom w tub & internal laundry w dryer Air conditioning & free gas Private balcony w leafy outlook Secure car space & additional storage box