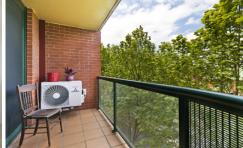

Light filled open plan lounge & dining area Gas kitchen w stainless steel appliances Oversized bedroom w large built-in robes Bathroom w tub & internal laundry w dryer Air conditioning & free gas Private balcony w leafy outlook Secure car space & additional storage box