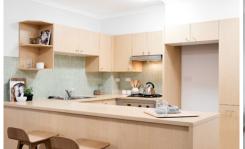

Generous open plan lounge & dining area
Designer gas kitchen w stainless steel appliances
Spacious bedroom w large built-in robes
Modern bathroom w tub & internal laundry w dryer
Undercover balcony w views over Sydney Park
Separate study area perfect for home office
Air conditioning & generous storage space
Secure car space & ample visitor parking