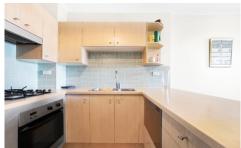

Generous open plan lounge & dining area
Spacious bedroom w walk in robe & balcony access
Light filled balcony with leafy outlook
Bathroom w tub & separate laundry w dryer
Modern gas kitchen w stainless steel appliances
Separate study area perfect for home office
Air Conditioning in lounge & ceiling fan in bedroom
Secure car space & ample visitor parking