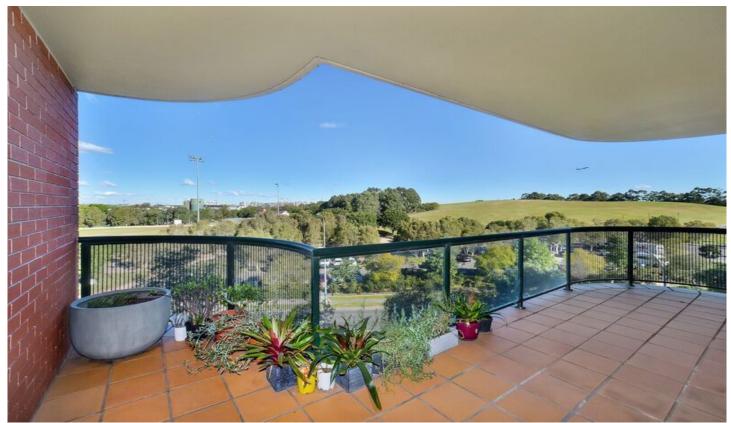

Large open plan lounge & dining area
Modern gas kitchen w stainless steel appliances
Entertainers' balcony w views over Sydney Park
Oversized main bedroom w built-in robes & ensuite
Generous second bedroom w built in robes
Stylish bathroom w tub & laundry w dryer
Security car space & ample visitor parking