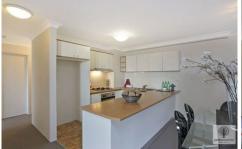

Large open plan lounge & dining area Modern gas kitchen w stainless steel appliances Entertainers' balcony w northerly aspect Master bedroom w built-in robes & ensuite Generous second bedroom w built in robes Bathroom w tub & separate laundry w dryer Security car space & ample visitor parking