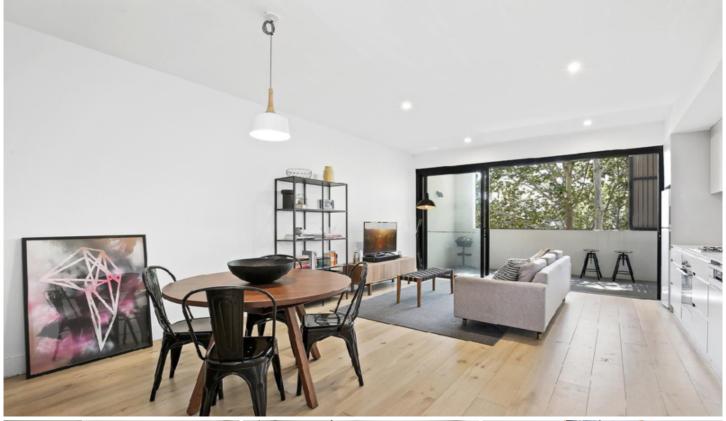

## 202/74 Mitchell Road ALEXANDRIA NSW

Perfectly positioned in this boutique development on only sixteen apartments, this stylish one bedroom apartment with secure parking has been designed to impress.

Large open plan lounge & dining area
Designer gas kitchen w stainless steel appliances
Spacious bedroom w built in robes & balcony access
Full length undercover balcony perfect for entertaining
Chic bathroom & internal laundry w clothes dryer
Air conditioning & generous storage space throughout
Undercover secure car space