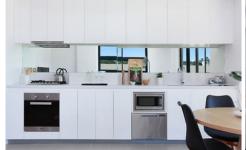

Large open plan lounge & dining area w/ polished floorboards

Master bedroom w built-in robes & stylish ensuite Spacious entertainers' terrace w/ city views

Designer gas kitchen w stone benches & European appliances