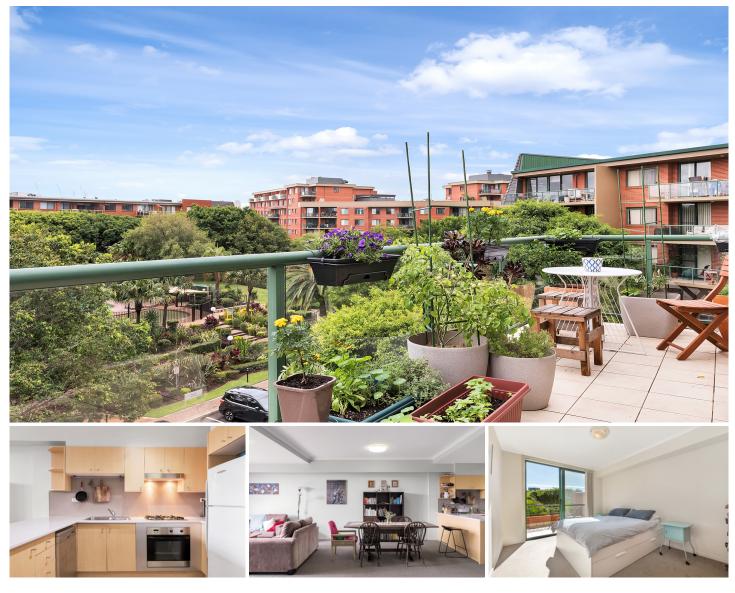

## 11301/177-219 Mitchell Road ERSKINEVILLE NSW

Located in Sydney Park Village showcasing the most highly sought after aspect in the complex, this spacious retreat offers flowing interiors, a generously proportioned floor plan and relaxed resort style living. The property features a home of exceptional privacy and low maintenance convenience with a large entertaining terrace and stylish modern finishes.

Light filled open plan lounge & dining area Designer gas kitchen w stainless steel appliances Full length balcony perfect for entertaining Generous main bed w walk-in robe & ensuite Spacious second bedroom w built-in robes Stylish bathroom w tub & separate laundry w dryer Security car space & ample visitor parking

Placed just steps from the hip Erskineville Village, the eat