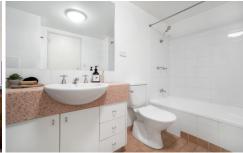

Generous open plan lounge & dining area Modern gas kitchen w stainless steel appliances North facing balcony w private leafy outlook Spacious bedroom w large built-in robes Bathroom w tub & internal laundry w dryer Air conditioning & generous storage space Secure car space & ample visitor parking