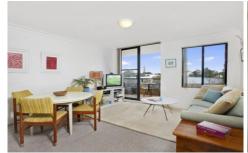

Generous open plan lounge & dining area Modern gas kitchen w stainless steel appliances North facing balcony w private leafy outlook Spacious bedroom w large built-in robes Bathroom w tub & internal laundry w dryer Air conditioning & generous storage space Secure car space & ample visitor parking