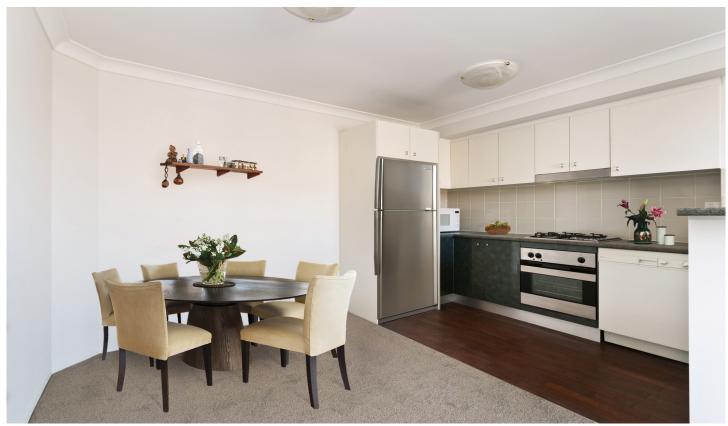

Generous open plan lounge & dining area Modern gas kitchen w stainless steel appliances North facing balcony w private leafy outlook Spacious bedroom w large built-in robes Bathroom w tub & internal laundry w dryer Air conditioning & generous storage space Secure car space & ample visitor parking