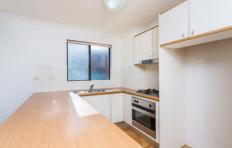

Generous open plan lounge & dining area Modern gas kitchen w stainless steel appliances Light filled balcony w leafy complex outlook Spacious bedroom w large built-in robes Bathroom w tub & separate laundry w dryer Air conditioning & generous storage space Secure car space & ample visitor parking