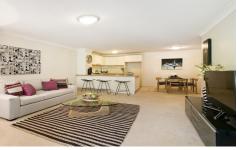

Large open plan lounge & dining area Gas kitchen w stainless steel appliances Spacious main bed with walk-in robe & ensuite Generous second bed w large built-in robes Bathroom w tub & internal laundry w dryer Light filled balcony w private leafy outlook Undercover secure car space & visitor parking