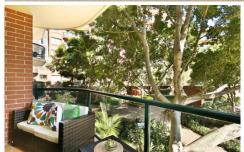

Large open plan lounge & dining area Gas kitchen w stainless steel appliances Spacious main bed with walk-in robe & ensuite Generous second bed w large built-in robes Bathroom w tub & internal laundry w dryer Light filled balcony w private leafy outlook Undercover secure car space & visitor parking