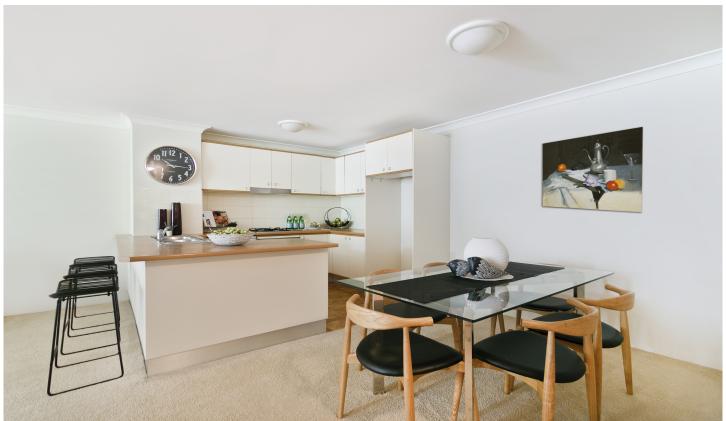

Large open plan lounge & dining area Gas kitchen w stainless steel appliances Spacious main bed with walk-in robe & ensuite Generous second bed w large built-in robes Bathroom w tub & internal laundry w dryer Light filled balcony w private leafy outlook Undercover secure car space & visitor parking