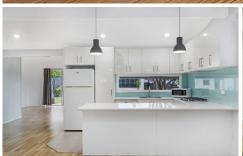

Light filled open plan living area w air conditioning Separate dining flowing onto a large timber deck & lawn area

Modern gas kitchen w stainless steel appliances Two generous bedrooms w built-ins & air conditioning Generous third bedroom w built-ins & ceiling fan Study/office or fourth bedroom w ceiling fan Stylish modern bathrooms, separate laundry & third WC