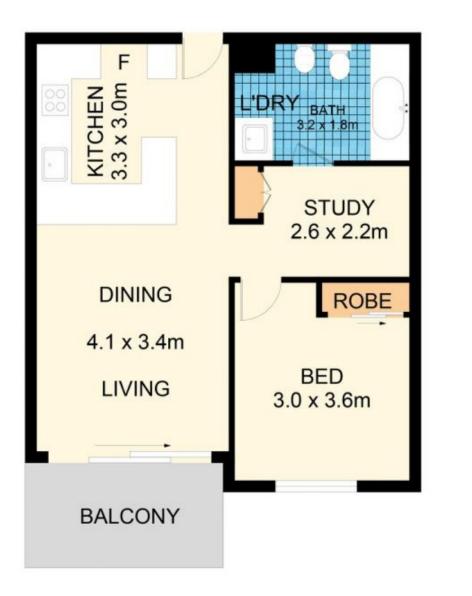

Open living & dining leads onto the balcony capturing the city skyline Master bedroom w/ BIR Gas kitchen w/ s/s appliances & storage Bathroom w/ tub & laundry facilities Separate study area perfect for guest bedroom, home office, nursery or cellar Secure undercover parking & ample visitor parking

## Disclaimer

Floor Plan measurements are approximate and are for illustrative purposes only. While we cannot doubt the floor plans accuracy, we make no guarantee, warranty or representation as to the accuracy and completeness of the floor plan