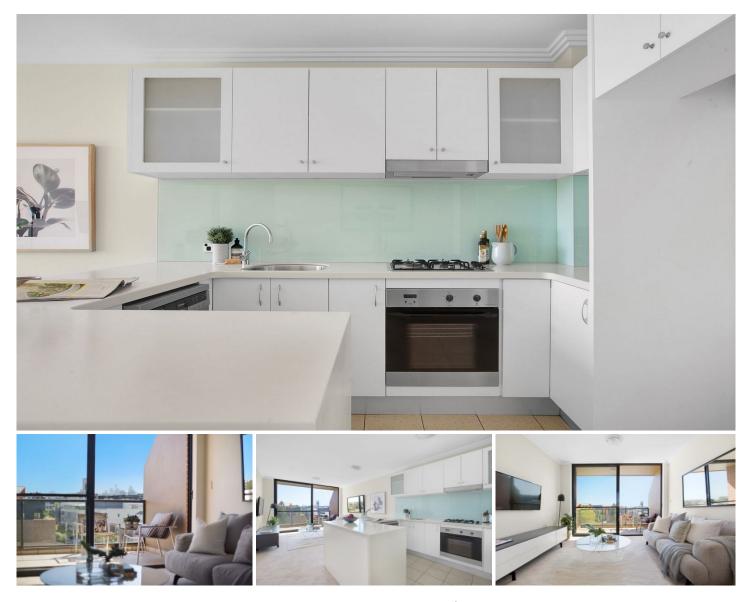

## 16607/177-219 Mitchell Road Erskineville NSW

An unrivaled lifestyle in a fast-paced inner city location + awash with natural light, this highly prized top floor, North facing apartment offers immense privacy with city skyline views. Showcasing updated interiors and a versatile floor plan, spend nothing or update to taste - this entry-level apartment is the perfect Inner West start.

Open living & dining leads onto the balcony capturing the city skyline Master bedroom w/ BIR Gas kitchen w/ s/s appliances & storage Bathroom w/ tub & laundry facilities Separate study area perfect for guest bedroom, home office, nursery or cellar Secure undercover parking & ample visitor parking

Intercom access & 24 hour on-site security