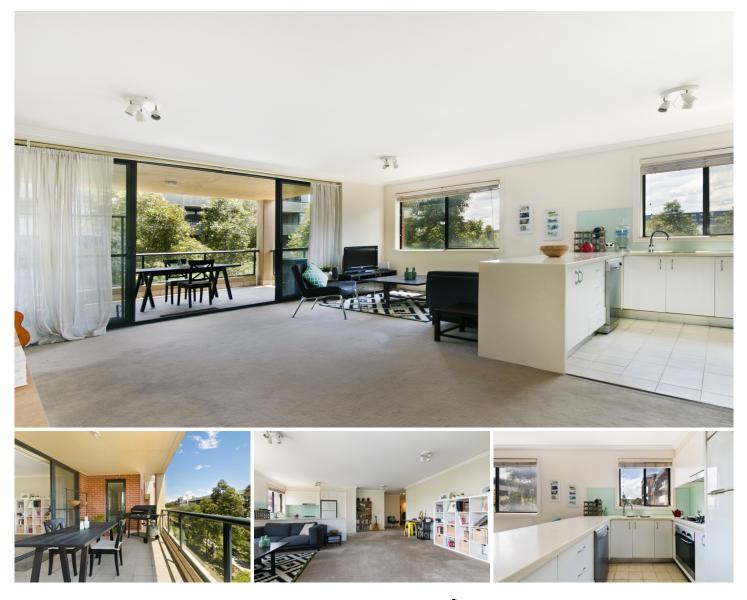

## 15506/177-219 Mitchell Road ERSKINEVILLE NSW

Located in Sydney Park Village, this spacious retreat offers flowing interiors, an oversized floor plan and relaxed resort style living. The property features a home of exceptional privacy and low maintenance convenience with a great entertainers' layout and stylish modern finishes.

Oversized open plan lounge & dining area Designer gas kitchen w stainless steel appliances Large main bedroom w built-in robes & ensuite Full length balcony perfect for entertaining Generous second bedroom w built-in robes Stylish bathroom w tub & separate laundry w dryer Study alcove area & ample storage space Secure car space & ample visitor parking