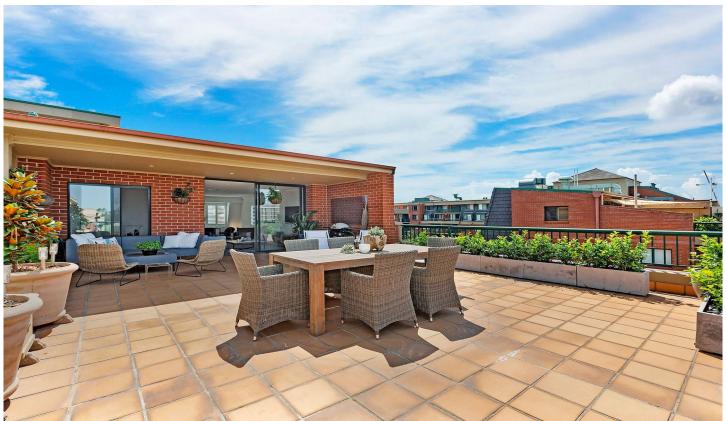

## 2501/177-219 Mitchell Road Erskineville NSW

Nestled amid the lush gardens and resort-style enclave of Sydney Park Village, this impressive dual-level sub penthouse captures the essence of inner-city sophistication. Offering a generous floor plan, interiors have been meticulously selected to optimise space boosting ultimate privacy to inspire effortless apartment living in a tranquil setting. Its top-floor position creates breezy light-filled interiors and the expansive roof top terrace features panoramic 180 degree views to the north and east making the perfect venue to entertain guests. Indulge in the array of resort-style facilities and explore the endless dining and nightlife hubs of Erskineville, Alexandria, Newtown and Sydney Park right on your doorstep.

Roof top terrace w/ desirable panoramic views Open plan living & dining area w/ study nook

2 🔄 2 🔓 1 🗬

**Price** : \$ 1,130,000 **Land Size** : 198 sqm

**View**: https://www.parkproperties.com.au/sale/nsw/inner-west/erskineville/residential/apartmen