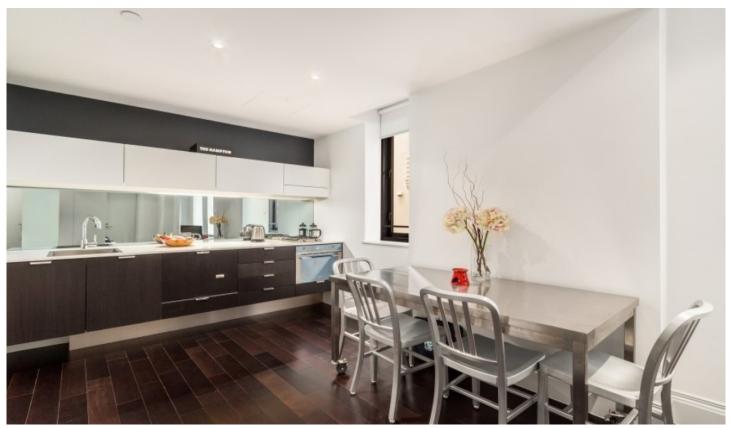

## 404/15-19 Bayswater Road POTTS POINT NSW

This contemporary studio apartment features sleek designer finishes surrounded by a host of lifestyle and entertaining options. Located in a highly sought after development, The Hampton is situated in the heart of Potts Point offering convenience and a unique lifestyle opportunity.

Light filled open plan lounge & dining area Sleek galley kitchen w stainless steel appliances Chic bathroom & laundry w washer/dryer combo Air conditioning & timber flooring throughout

Short walk to transport, cafes, restaurants & bars Potts point is only 2.5km east of the CBD and is easily accessible by train or bus. The Hampton is located only 50 meters away Kings Cross train station and its vibrant café and entertainment scene.