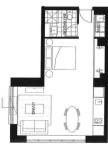

## 404/15-19 Bayswater Road POTTS POINT NSW

This contemporary studio apartment features sleek designer finishes surrounded by a host of lifestyle and entertaining options. Located in a highly sought after development, The Hampton is situated in the heart of Potts Point offering convenience and a unique lifestyle opportunity.

Light filled open plan lounge & dining area Sleek galley kitchen w stainless steel appliances Chic bathroom & laundry w washer/dryer combo Air conditioning & timber flooring throughout

Short walk to transport, cafes, restaurants & bars Potts point is only 2.5km east of the CBD and is easily accessible by train or bus. The Hampton is located only 50 meters away Kings Cross train station and its vibrant café and entertainment scene.