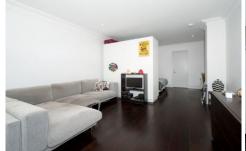

Light filled open plan lounge & dining area Sleek galley kitchen w stainless steel appliances Chic bathroom & laundry w washer/dryer combo Air conditioning & timber flooring throughout

Short walk to transport, cafes, restaurants & bars Potts point is only 2.5km east of the CBD and is easily accessible by train or bus. The Hampton is located only 50 meters away Kings Cross train station and its vibrant café and entertainment scene.