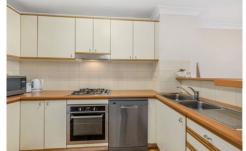

Generous open plan lounge & dining area Modern gas kitchen w stainless steel appliances Large bedroom w built-in wardrobes Bathroom w tub & internal laundry w dryer Balcony w views over Sydney Park Generous storage & free gas Secure car space & ample visitor parking