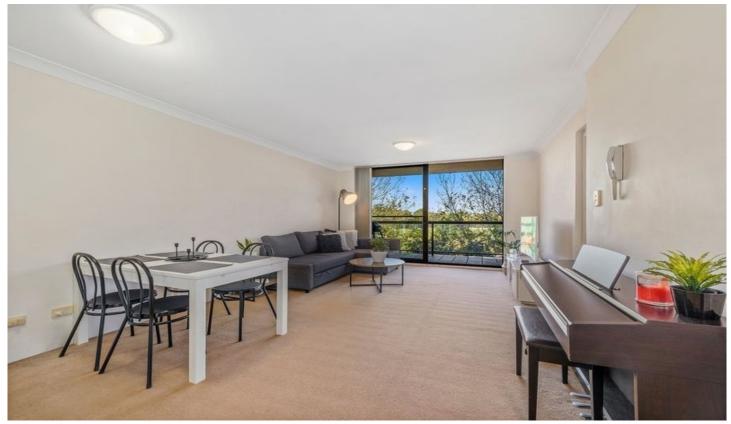

Generous open plan lounge & dining area Modern gas kitchen w stainless steel appliances Large bedroom w built-in wardrobes Bathroom w tub & internal laundry w dryer Balcony w views over Sydney Park Generous storage & free gas Secure car space & ample visitor parking