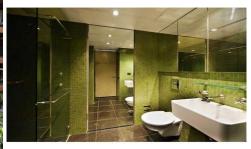

Spacious open plan lounge & dining area Kitchen w stainless steel appliances & bar fridge Large bedroom w built-in robes & balcony access Stylish bathroom w concealed laundry & dryer Secure undercover allocated car space Security intercom system & lift access