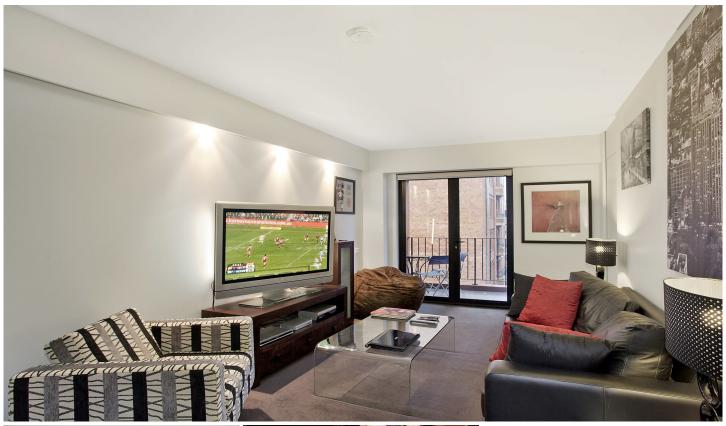

Spacious open plan lounge & dining area Kitchen w stainless steel appliances & bar fridge Large bedroom w built-in robes & balcony access Stylish bathroom w concealed laundry & dryer Secure undercover allocated car space Security intercom system & lift access