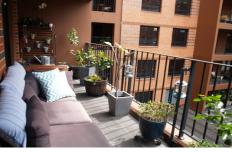

Spacious open plan lounge & dining area Kitchen w stainless steel appliances & bar fridge Large bedroom w built-in robes & balcony access Stylish bathroom w concealed laundry & dryer Secure undercover allocated car space Security intercom system & lift access