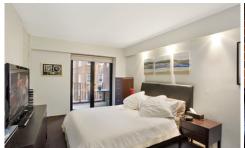

Spacious open plan lounge & dining area Kitchen w stainless steel appliances & bar fridge Large bedroom w built-in robes & balcony access Stylish bathroom w concealed laundry & dryer Secure undercover allocated car space Security intercom system & lift access