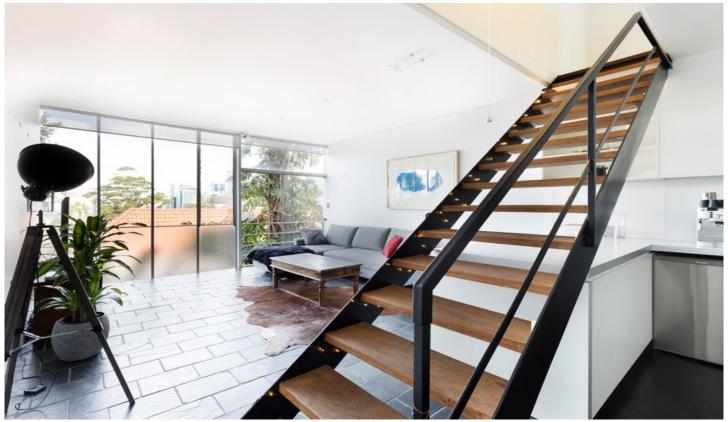

## 2/439 Alfred Street NEUTRAL BAY NSW

Defined by its iconic setting in Neville Gruzman's 'Montrose' building, this architecturally renewed apartment is awarded with minimalist composition and arresting harbour views. It's positioned to enjoy easy access to the city and Neutral Bay Village.

Freshly enhanced interiors boast floor-to-ceiling windows Living area basks in vast city & Harbour Bridge views Sleek kitchen boasts stainless appliances, including washer/dryer & dishwasher

Generously scaled bedrooms appointed w built-in wardrobes

Stone crafted bathroom showcases sleek designer fittings Small block of eight in a 1950s heritage-listed building Includes ample storage, flagstone floors & European laundry

Single undercover car space w additional storage facility