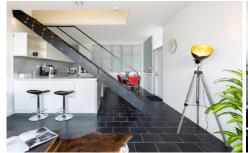

Freshly enhanced interiors boast floor-to-ceiling windows Living area basks in vast city & Harbour Bridge views Sleek kitchen boasts stainless appliances, including washer/dryer & dishwasher

Generously scaled bedrooms appointed w built-in wardrobes

Stone crafted bathroom showcases sleek designer fittings Small block of eight in a 1950s heritage-listed building Includes ample storage, flagstone floors & European laundry

Single undercover car space w additional storage facility