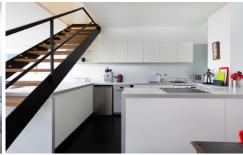

Freshly enhanced interiors boast floor-to-ceiling windows Living area basks in vast city & Harbour Bridge views Sleek kitchen boasts stainless appliances, including washer/dryer & dishwasher

Generously scaled bedrooms appointed w built-in wardrobes

Stone crafted bathroom showcases sleek designer fittings Small block of eight in a 1950s heritage-listed building Includes ample storage, flagstone floors & European laundry

Single undercover car space w additional storage facility