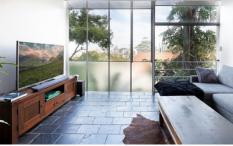

Freshly enhanced interiors boast floor-to-ceiling windows Living area basks in vast city & Harbour Bridge views Sleek kitchen boasts stainless appliances, including washer/dryer & dishwasher

Generously scaled bedrooms appointed w built-in wardrobes

Stone crafted bathroom showcases sleek designer fittings Small block of eight in a 1950s heritage-listed building Includes ample storage, flagstone floors & European laundry

Single undercover car space w additional storage facility