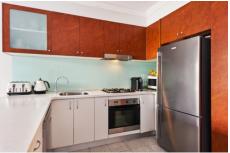

Large open plan lounge & dining area
Gourmet gas kitchen w stainless steel appliances
Generous bedroom w built in robes & balcony access
Full length entertainers balcony w garden views
Stylish bathroom w tub & internal laundry w dryer
Air conditioning & generous storage space
Secure car space & ample visitor parking