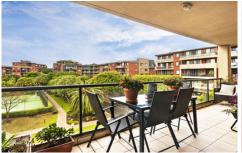

Large open plan lounge & dining area
Gourmet gas kitchen w stainless steel appliances
Generous bedroom w built in robes & balcony access
Full length entertainers balcony w garden views
Stylish bathroom w tub & internal laundry w dryer
Air conditioning & generous storage space
Secure car space & ample visitor parking