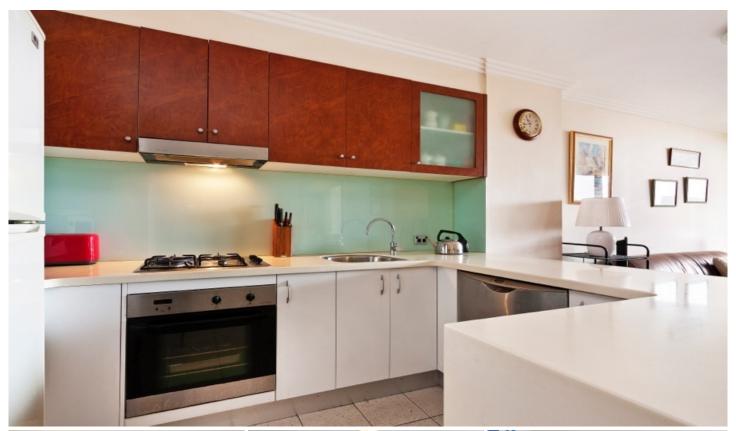

Light filled open plan lounge & dining area Gourmet gas kitchen w stainless steel appliances Oversized bedroom w large built in robes Private entertainers balcony w leafy outlook Stylish bathroom w tub & internal laundry w dryer Separate study perfect for home office Secure car space & ample visitor parking