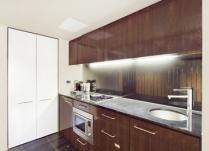

Spacious open plan lounge & dining area Kitchen w stainless steel appliances & bar fridge Large bedroom w built-in robes & balcony access Stylish bathroom w concealed laundry & dryer Secure undercover allocated car space Security intercom system & lift access