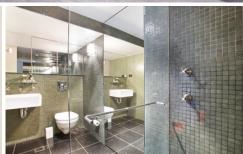

Spacious open plan lounge & dining area Kitchen w stainless steel appliances & bar fridge Large bedroom w built-in robes & balcony access Stylish bathroom w concealed laundry & dryer Secure undercover allocated car space Security intercom system & lift access