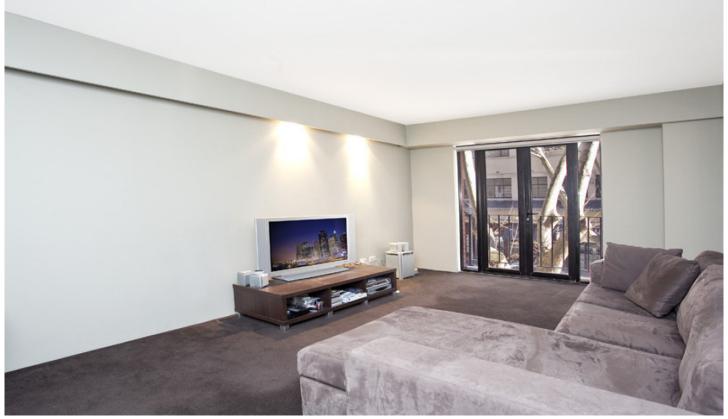

Spacious open plan lounge & dining area Kitchen w stainless steel appliances & bar fridge Large bedroom w built-in robes & balcony access Stylish bathroom w concealed laundry & dryer Secure undercover allocated car space Security intercom system & lift access