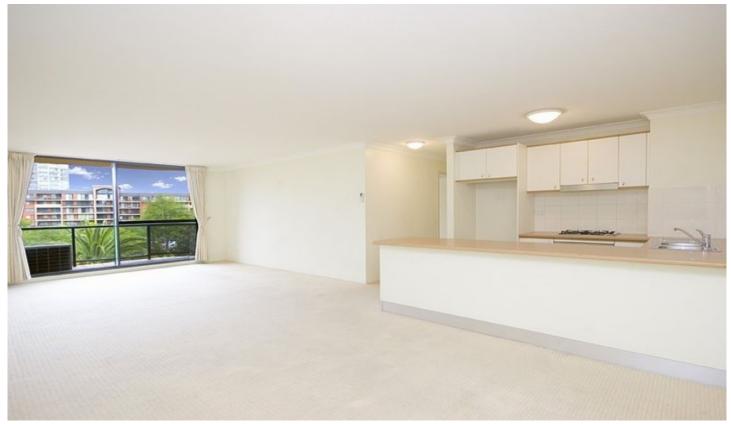

## 6503/177-219 Mitchell Road ERSKINEVILLE NSW

Positioned amongst landscaped gardens & resort style facilities, this light filled apartment has instant appeal with a spacious open-plan design & crisp interiors. The package is completed with plantations shutters throughout & tree top views from every window.

Large open plan lounge & dining area
Modern gas kitchen w stainless steel appliances
Light filled balcony w leafy treetop views
Master bedroom w walk-in robe & ensuite
Generous second bedroom w built-in robes
Bathroom w tub & separate laundry w dryer
Free gas & generous storage space
Undercover secure car space & ample visitor parking