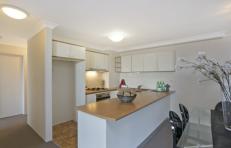

Large open plan lounge & dining area
Modern gas kitchen w stainless steel appliances
Light filled balcony w leafy treetop views
Master bedroom w walk-in robe & ensuite
Generous second bedroom w built-in robes
Bathroom w tub & separate laundry w dryer
Free gas & generous storage space
Undercover secure car space & ample visitor parking