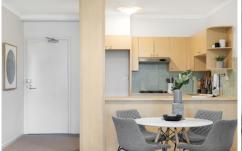

Generous open plan lounge & dining area
Designer gas kitchen w stainless steel appliances
Spacious bedroom w built-in wardrobes
Stylish bathroom w tub & internal laundry w dryer
Separate study area perfect for home office
Entertainers balcony w leafy outlook
Secure car space & ample visitor parking