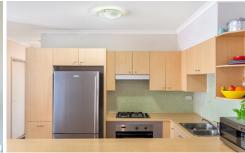

Light filled open plan lounge & dining area
Designer gas kitchen w stainless steel appliances
Full length balcony perfect for entertaining
Generous main bed w walk-in robe & ensuite
Spacious second bedroom w built-in robes
Stylish bathroom w tub & separate laundry w dryer
Security car space & ample visitor parking