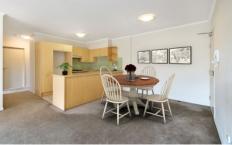

Light filled open plan lounge & dining area
Designer gas kitchen w stainless steel appliances
Full length balcony perfect for entertaining
Generous main bed w walk-in robe & ensuite
Spacious second bedroom w built-in robes
Stylish bathroom w tub & separate laundry w dryer
Security car space & ample visitor parking