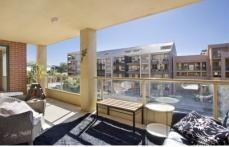

Light filled open plan lounge & dining area
Designer gas kitchen w stainless steel appliances
Oversized main bedroom w walk-in robe & ensuite
Full length balcony perfect for entertaining
Generous second bedroom w built-in robes
Stylish bathroom w tub & separate laundry w dryer
Generous storage space & separate study alcove
Secure car space & ample visitor parking