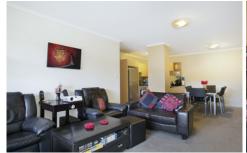

Light filled open plan lounge & dining area
Designer gas kitchen w stainless steel appliances
Oversized main bedroom w walk-in robe & ensuite
Full length balcony perfect for entertaining
Generous second bedroom w built-in robes
Stylish bathroom w tub & separate laundry w dryer
Generous storage space & separate study alcove
Secure car space & ample visitor parking