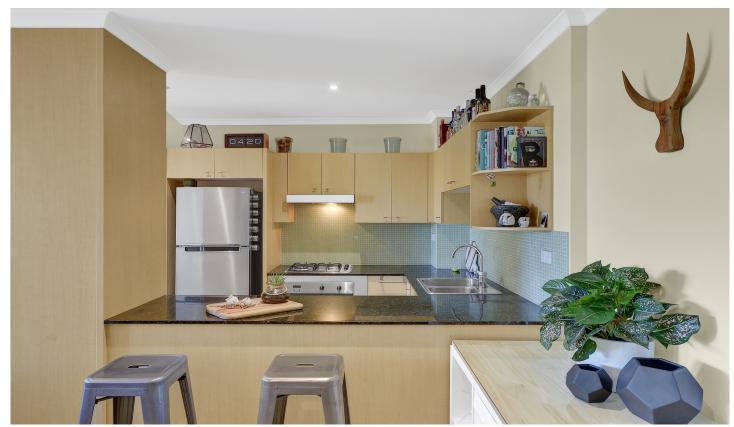

Light filled open plan lounge & dining area
Designer gas kitchen w stainless steel appliances
Oversized main bedroom w walk-in robe & ensuite
Full length balcony perfect for entertaining
Generous second bedroom w built-in robes
Stylish bathroom w tub & separate laundry w dryer
Generous storage space & separate study alcove
Secure car space & ample visitor parking