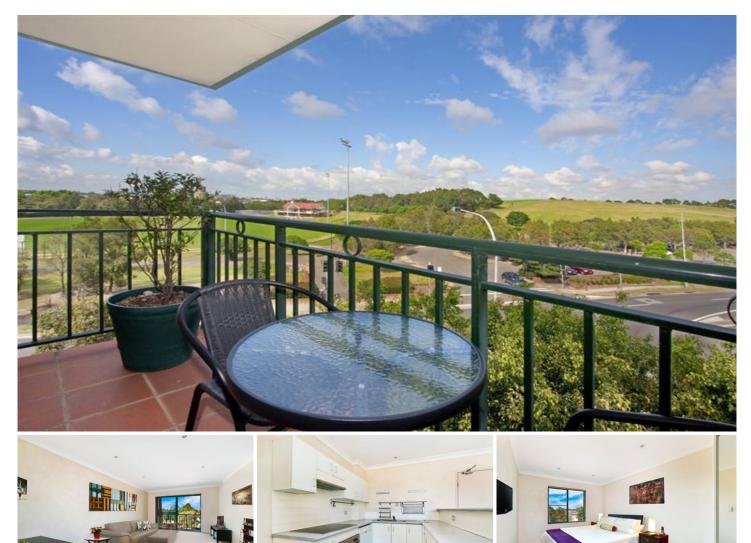

## 53/362 Mitchell Road ALEXANDRIA NSW

Located within the well maintained Huntley Green security complex is this two bedroom apartment with secure parking and sprawling views over Sydney Park. Generously proportioned with a well-designed floor plan & quality finishes throughout, this property confirms ultimate convenience in a highly desirable location.

Large open plan lounge & dining area Modern kitchen w stainless steel appliances Generous bedrooms, main w built in robes & ensuite Balcony w sprawling views over Sydney Park Stylish bathroom & internal laundry w dryer Secure car space & ample visitor parking Complex facilities including outdoor swimming pool and indoor gym