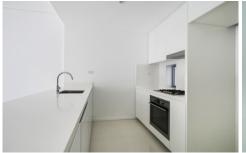

Light filled tiled open plan lounge & dining area Designer gas kitchen w stainless steel appliances Generous bedrooms both w built-in robes Stylish bathrooms & separate laundry w dryer Large sunny courtyard perfect for entertaining