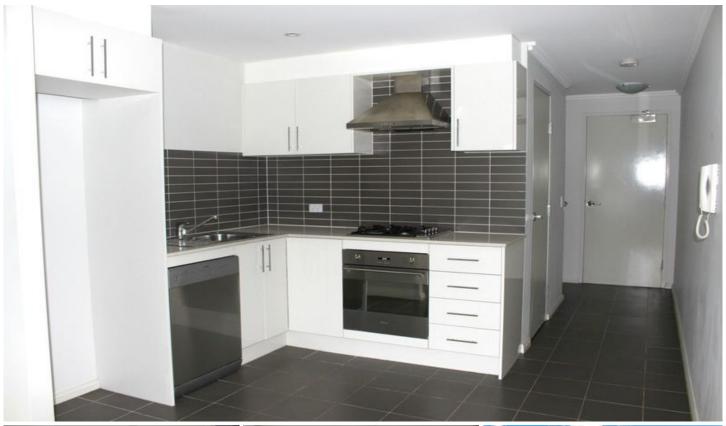

Light filled open plan lounge & dining area
Designer gas kitchen w stainless steel appliances
Loft style bedroom w built-in robes & skylight
Spacious terrace perfect for entertaining
Stylish bathroom w tub & separate laundry w dryer
Generous storage & downstairs wash room
Undercover secure car space & on-site visitor parking