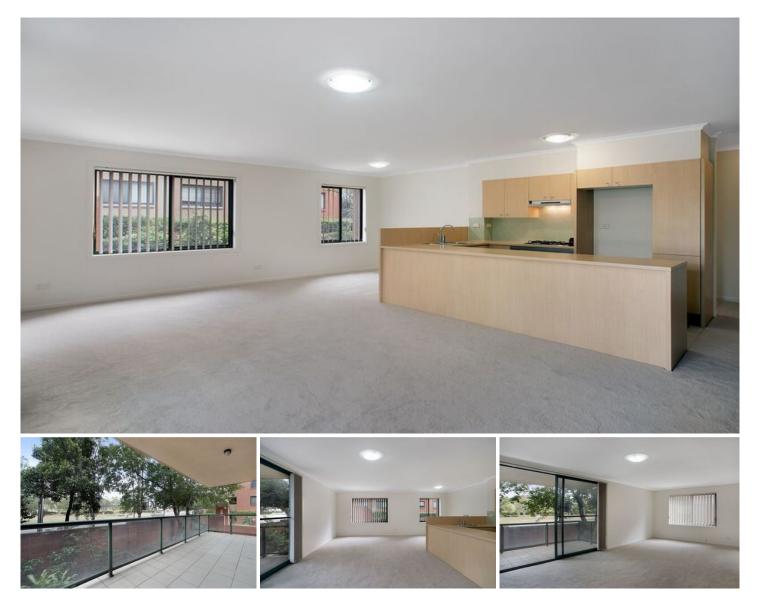

## 11306/177-219 Mitchell Road ERSKINEVILLE NSW

Located in the popular Sydney Park Village complex, this two bedroom apartment with secure parking showcases a generous floor plan and relaxed resort style living. Featuring a private aspect and leafy outlook, it also offers a great entertainers' layout with stylish modern finishes.

Large open plan lounge & dining area Modern gas kitchen w stainless steel appliances Entertainers balcony w private leafy outlook Large main bedroom w built-in robes & ensuite Generous second bedroom w built-in robes Stylish bathroom w tub & separate laundry w dryer Secure car space & ample visitor parking