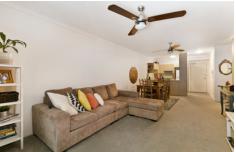

Light filled open plan lounge & dining area Modern gas kitchen w stainless steel appliances Large bedroom w built in robes & balcony access Oversized courtyard perfect for entertaining Stylish bathroom w tub & internal laundry w dryer Separate study area perfect for home office Ceiling fans & generous storage space Secure car space & ample visitor parking