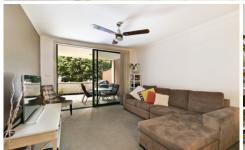

Light filled open plan lounge & dining area Modern gas kitchen w stainless steel appliances Large bedroom w built in robes & balcony access Oversized courtyard perfect for entertaining Stylish bathroom w tub & internal laundry w dryer Separate study area perfect for home office Ceiling fans & generous storage space Secure car space & ample visitor parking