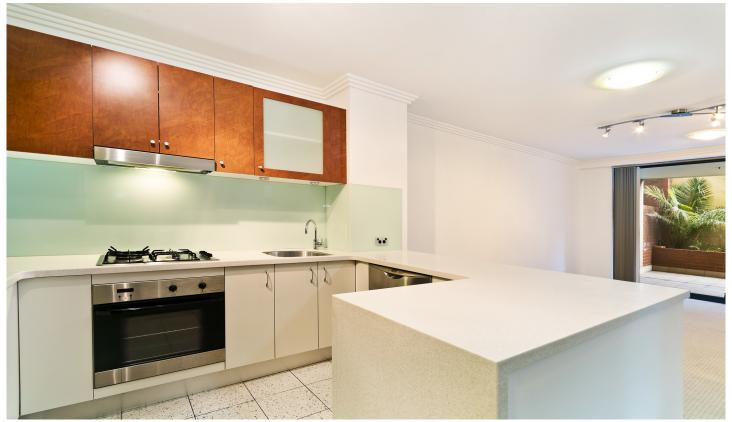

Generous open plan lounge & dining area
Designer gas kitchen w stainless steel appliances
Spacious bedroom w walk-in robe & courtyard access
Stylish bathroom w tub & internal laundry w dryer
Large courtyard perfect for entertaining
Separate study area perfect for home office
Air conditioning in both living & bedroom
Secure car space & ample visitor parking